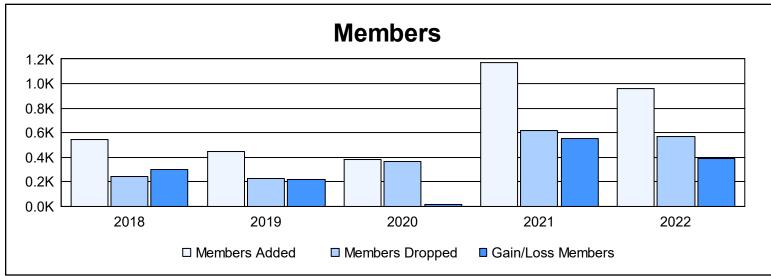

District 404 B1 As of June 2022 Cumulative

| Year      | New<br>Clubs | Dropped<br>Clubs | Gain/<br>Loss<br>Clubs | New<br>Members | Charter<br>Members | Reinstate<br>Members | Transfer<br>Members | Total<br>Member<br>Added | Total<br>Members<br>Dropped | Gain/<br>Loss<br>Members |
|-----------|--------------|------------------|------------------------|----------------|--------------------|----------------------|---------------------|--------------------------|-----------------------------|--------------------------|
| 2017-2018 | 8            | 0                | 8                      | 300            | 216                | 24                   | 1                   | 541                      | 244                         | 297                      |
| 2018-2019 | 9            | 2                | 7                      | 212            | 224                | 9                    | 1                   | 446                      | 229                         | 217                      |
| 2019-2020 | 3            | 0                | 3                      | 274            | 76                 | 22                   | 7                   | 379                      | 364                         | 15                       |
| 2020-2021 | 24           | 5                | 19                     | 573            | 554                | 18                   | 23                  | 1,168                    | 617                         | 551                      |
| 2021-2022 | 18           | 1                | 17                     | 474            | 447                | 28                   | 7                   | 956                      | 569                         | 387                      |
| Average   | 12           | 2                | 11                     | 367            | 303                | 20                   | 8                   | 698                      | 405                         | 293                      |