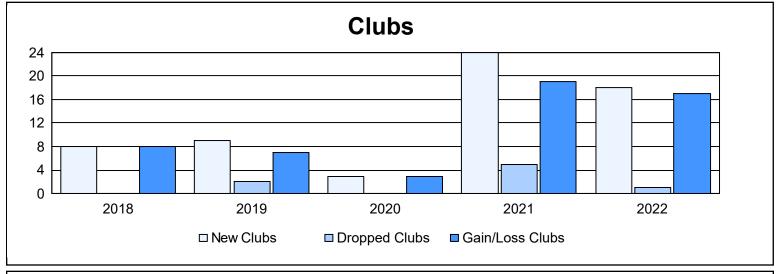

District 404 B1 As of June 2022 Cumulative

| Year      | New<br>Clubs | Dropped<br>Clubs | Gain/<br>Loss<br>Clubs | New<br>Members | Charter<br>Members | Reinstate<br>Members | Transfer<br>Members | Total<br>Member<br>Added | Total<br>Members<br>Dropped | Gain/<br>Loss<br>Members |
|-----------|--------------|------------------|------------------------|----------------|--------------------|----------------------|---------------------|--------------------------|-----------------------------|--------------------------|
| 2017-2018 | 8            | 0                | 8                      | 300            | 216                | 24                   | 1                   | 541                      | 244                         | 297                      |
| 2018-2019 | 9            | 2                | 7                      | 212            | 224                | 9                    | 1                   | 446                      | 229                         | 217                      |
| 2019-2020 | 3            | 0                | 3                      | 274            | 76                 | 22                   | 7                   | 379                      | 364                         | 15                       |
| 2020-2021 | 24           | 5                | 19                     | 573            | 554                | 18                   | 23                  | 1,168                    | 617                         | 551                      |
| 2021-2022 | 18           | 1                | 17                     | 474            | 447                | 28                   | 7                   | 956                      | 569                         | 387                      |
| Average   | 12           | 2                | 11                     | 367            | 303                | 20                   | 8                   | 698                      | 405                         | 293                      |